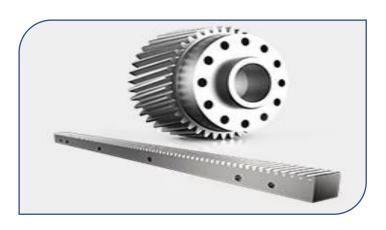

#### **High Precision Rack and Pinion**

Double-rack, double-driver; rack, guide and motor drive all use the international first-line brand, and use laser interferometer to test to ensure cutting accuracy; use the milling cutter to process the ruler more than 5 times to ensure the accuracy of the ruler, the middle of the guide rail and the ruler An adjustment block is installed for adjustment of accuracy.