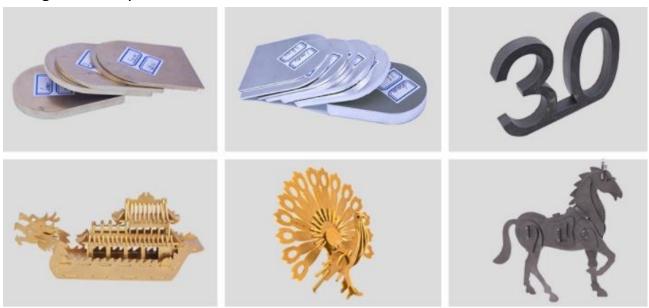

#### **Application & Capability**

#### Use sheet metal material

Special machine used for Carbon steel, Stainless steel, alloy, aluminum, brass, copper, galvanized steel, silicon steel sheet, electrolyte sheet, titanium alloy, manganese alloy and other metals.