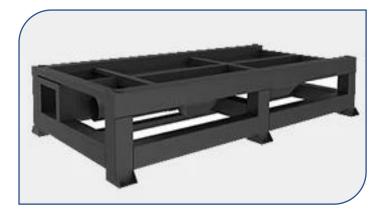

#### **Machine Bed**

Plate-welding machine body and high temperature tempering to prevent deformation.