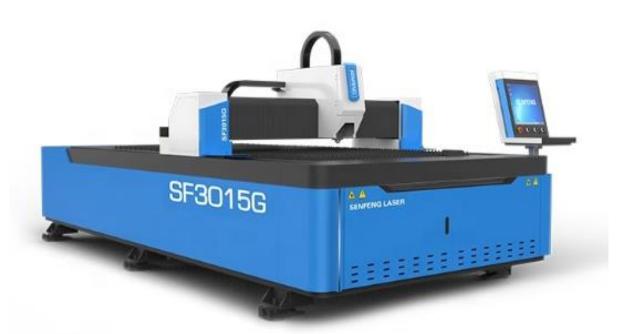

### **METAL FIBER LASER CUTTING MACHINE**

# SF3015G Metal Fiber Laser Cutting Machine is the open type machine to cut carbon steel up to 20mm.

#### **Product Description**

- 1.Stable and reliable light path system and control system
- 2. Imported original fiber laser generator with great and stable performance to have lifespan over 100000 hours
- 3. High cutting quality and efficiency with cutting speed up to 40 m/min and beautiful, smooth cutting edge
- 4.Imported high performance reducer, gear and rack, guide rail and ball screw to guarantee stable running of X axis and Y axis.