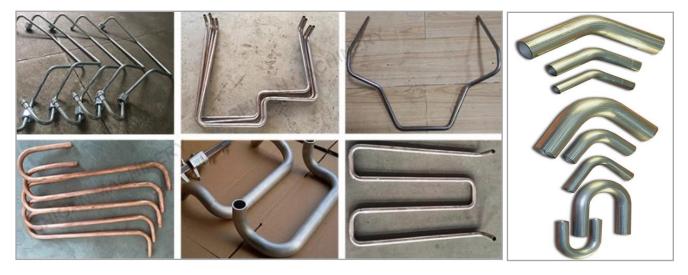

Bending process: the equipment meets the requirements of the drawings provided. The quality of the product is not lower than the actual sample and the deformation of the bending part is not more than 5%. The mold is provided by the requirement proofing tube. The surface of the bent tube has no wrinkles. After bending, there are no grooves and pressure marks on the surface of the tube due to bending.

**Bending capacity**: Round Pipe Square Tube Rectangular Tube Solid Round Tube Square Tube Solid Brass / Copper, Stainless Steel, Carbon Steel, Aluminum.

Email: ltindustrialgroup@gmail.com | Fax:02-120-4845

## **Application & Capability**

Furniture, clothes rail, clothes rail, accessories in metal furniture, stainless steel chair, stainless steel furniture, handrail, stainless steel shoe rack, greenhouse, fence, fence, security, water pipe, automobile, hanging rail. Clothes, supermarket shelves, sports equipment, bicycles ,baby strollers, sharing bicycles, plastic racks, high-frequency welded pipes, floor fans, scaffolding, handrails, door handles, steel pipe ladders, folding ladders, water pipe fittings, apartment beds., Steel bed, stainless steel bed, sanitary tub, mop rod, tent pipe, fishing rod, mosquito net, hanging pipe, curtain pipe, automobile exhaust pipe, medical equipment frame and so on.