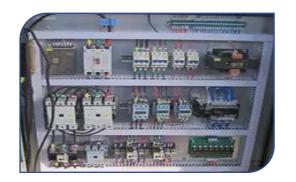

## Hydraulic oil pipe clamp

Pipe holder

**PLC Controller** 

Hydraulic motor

The bending is driven by a high efficiency hydraulic motor and precise bending angle.

**Schneider Electrics** 