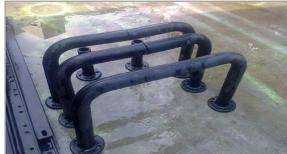

Bending process: the equipment meets the requirements of the drawings provided. The quality of the product is not lower than the actual sample and the deformation of the bending part is not more than 5%. The mold is provided by the requirement proofing tube. The surface of the bent tube has no wrinkles. After bending, there are no grooves and pressure marks on the surface of the tube due to bending.