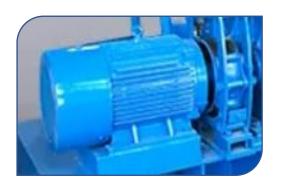

## **Hydraulic pipe bending machine: SB-38**

Structure type: Using boom pinch structure Hydraulic guide plate is used to assist the structure. The hydraulic system of the machine is equipped with a water cooling device to facilitate the user to control the oil temperature. The main drive uses the gear, cylinder and rack mechanism. The bending direction of the pipe is the top view, the hour hand is the direction of the bend.

## Hydraulic oil pipe clamp

Pipe holder

**PLC Controller** 

Hydraulic motor

The bending is driven by a high efficiency hydraulic motor and precise bending angle.

**Schneider Electrics** 