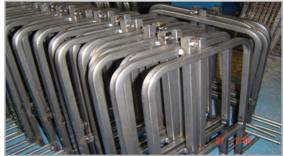

Bending process: the equipment meets the requirements of the drawings provided. The quality of the product is not lower than the actual sample and the deformation of the bending part is not more than 5%. The mold is provided by the requirement proofing tube. The surface of the bent tube has no wrinkles. After bending, there are no grooves and pressure marks on the surface of the tube due to bending.