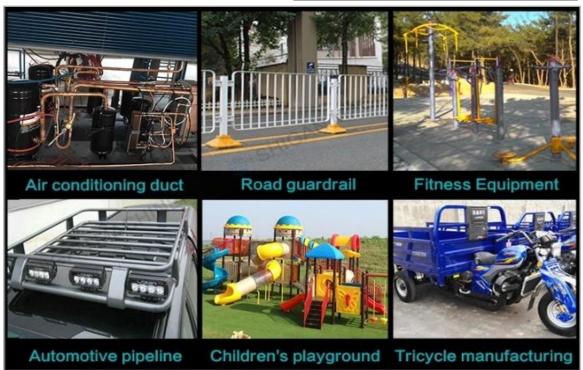

## **Application & Capability**

Furniture, clothes rail, clothes rail, accessories in metal furniture, stainless steel chair, stainless steel furniture, handrail, stainless steel shoe rack, greenhouse, fence, fence, security, water pipe, automobile, hanging rail. Clothes, supermarket shelves, sports equipment, bicycles ,baby strollers, sharing bicycles, plastic racks, high-frequency welded pipes, floor fans, scaffolding, handrails, door handles, steel pipe ladders, folding ladders, water pipe fittings, apartment beds., Steel bed, stainless steel bed, sanitary tub, mop rod, tent pipe, fishing rod, mosquito net, hanging pipe, curtain pipe, automobile exhaust pipe, medical equipment frame and so on.