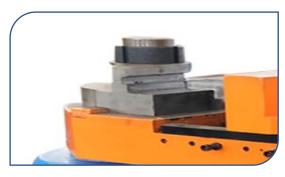

Bending process: the equipment meets the requirements of the drawings provided. The quality of the product is not lower than the actual sample and the deformation of the bending part is not more than 5%. The mold is provided by the requirement proofing tube. The surface of the bent tube has no wrinkles. After bending, there are no grooves and pressure marks on the surface of the tube due to bending.