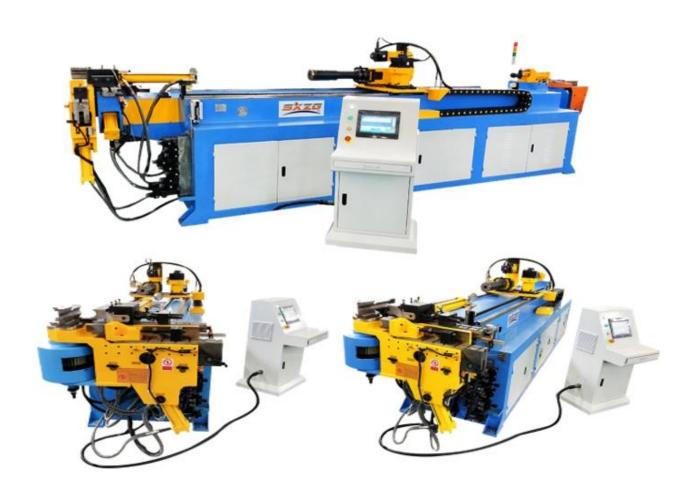

## **Hydraulic pipe bending machine: SB-38**

Structure type: Using boom pinch structure Hydraulic guide plate is used to assist the structure. The hydraulic system of the machine is equipped with a water cooling device to facilitate the user to control the oil temperature. The main drive uses the gear, cylinder and rack mechanism. The bending direction of the pipe is the top view, the hour hand is the direction of the bend.

## Technical specifications

| Model                          | Hydraulic pipe bending machine SB-38 |
|--------------------------------|--------------------------------------|
| Bending ability                | 10 -260 mm.                          |
| Degree of bending              | 190°                                 |
| Mendre high effective distance | 2200 mm.                             |
| Control system                 | NC                                   |
| Pipe maximum bending elbow     | 16                                   |
| Maximum storage portion        | 16*16                                |
| Motor power                    | 4 Kw                                 |
| Maximum hydraulic pressure     | 12 mpa                               |
| Capacity                       | 110L                                 |
| Dimensions                     | 2600*600*1000mm.                     |
| Weight                         | 750 Kg                               |