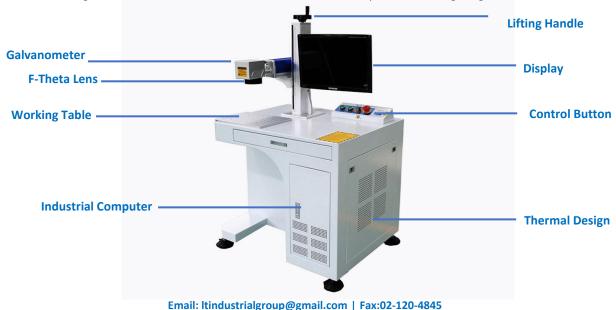

# **Detailed Images**

## **Lifting Handle**

To rotate the handle to adjust the height to get focus of laser as per the work piece. It is for 500mm height adjustable.

#### **Laser Source**

Radio frequency tube laser source with high laser energy, fine laser path, low fault rate.

#### **Control Button**

Humanized control system, easy to operate, dust proof design.

#### 2D/3D Working Table (Optional)

To rotate the handle to adjust the height to get focus of laser as per the work piece. It is for 500mm height adjustale.