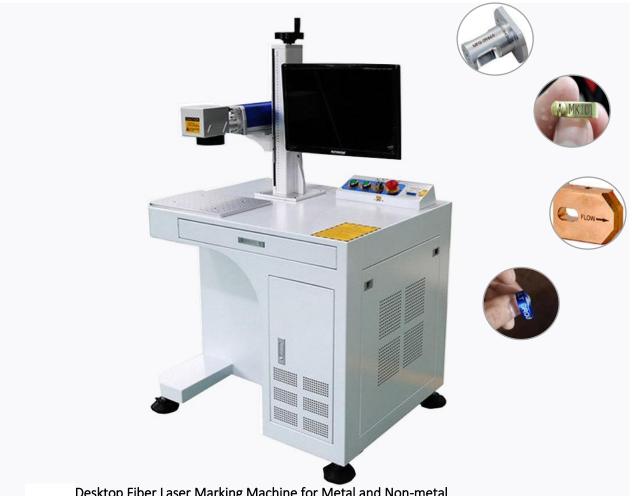

# Fiber Laser Marking Machine For Metal and Non-Metal

Desktop Fiber Laser Marking Machine for Metal and Non-metal

Precision instruments, computer keyboards, auto parts, plumbing pipes, communication equipment, medical devices, bathroom accessories, hardware tools, decorative bags, electronic components, home appliances, clocks, molds, gaskets and seals, Data. Matrix, Jewelry, Mobile phone keyboard, Buckle, Kitchenware, Knife, Rice cooker, Stainless steel products, Aerospace equipment, Integrated circuit chip, Computer accessories, Mold label, Elevator accessories, Power cable. And cable, bearing industry, building material, hotel, kitchen, military, pipe

Tobacco industry, Bio-pharmaceutical industry, Liquor industry, Food, beverages, Health Care products, plastic buttons, swimwear accessories, business cards, clothing accessories, cosmetics, car decorations, wood, logos, letters, serial Number, Barcode, PET, ABS, Pipe, Advertising, Logo