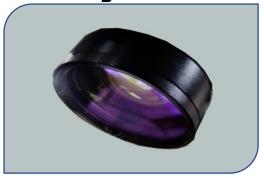

# **Rotary Device (Optional)**

For round or arc workpiece marking, matched with adjustable-speed motor

Singapore RONAR-SMITH F-theta lens, very fine focusing, we have 110mmx200mm, 175mmx175mm 30mmx300mm marking area for optional.