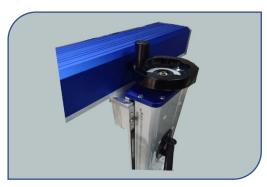

## **Lifting Handle**

To rotate the handle to adjust the height to get focus of laser as per the work piece. It is for 500mm height adjustable.