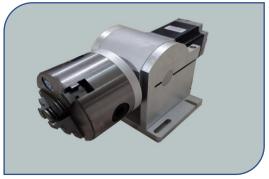

## **Lifting Handle**

To rotate the handle to adjust the height to get focus of laser as per the work piece. It is for 500mm height adjustable.

# **Rotary Device (Optional)**

For round or arc workpiece marking, matched with adjustable-speed motor

Singapore RONAR-SMITH F-theta lens, very fine focusing, we have 110mmx200mm, 175mmx175mm 30mmx300mm marking area for optional.

#### 2D/3D Working Table (Optional)

To rotate the handle to adjust the height to get focus of laser as per the work piece. It is for 500mm height adjustale.