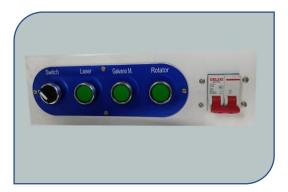

#### **Control Button**

Humanized control system, easy to operate, dust proof design.