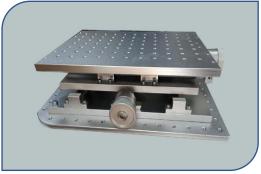

#### 2D/3D Working Table (Optional)

To rotate the handle to adjust the height to get focus of laser as per the work piece. It is for 500mm height adjustale.