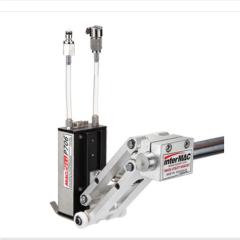

## Wave utility bracket

>

Wave utility bracket is designed by Inter Mac and has made to solve error factor caused by difference of distance between product and printhead. It is useful on PP bag, paper bag, drum, uneven surfaces which can not be moved to a certain position. It can keep regular distance between Bracket and products, so it is possible to clean and fine marking on various surface. It also could be mounted top, side and bottom according to your preference.