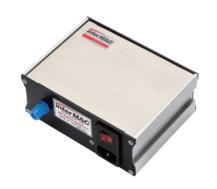

#### **Product Info**

maccell DOD ink-jet printing system has been focused on various applications and easy to operate. It has designed to impact, fine ink jet printer and adopts separated design, large graphic LCD and dialogue menu. You could get flexible, fine marking with fast 175 meters per minute speed. LP7000+ plus inkjet controller, one of maccell technology, can be used in a wide variety of field applications and designed to maximize user convenience with little supervision. Multilanguage support and interactive menu display, easy message edition and other functions is a perfection choice for many users.