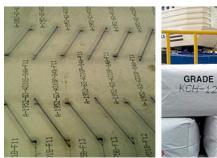

### Cases

Shipyard marking

Bag marking

Carton Box marking

Paper Bag marking

Paper Roll marking

Primer Steel Plate marking

### Ink Type

InterMac develops and distributes a wide variety of inks to our customers worldwide for maccell marking systems. The quality and chemical compatibility with all of maccell products are the top priority of Inter Mac.

Water base ink – for porous surfaces such as paper or carton box

Solvent base ink – for non-porous surfaces such as mirror, painted item, coated paper, etc.

MEK base ink – for on products that require fast ink dry