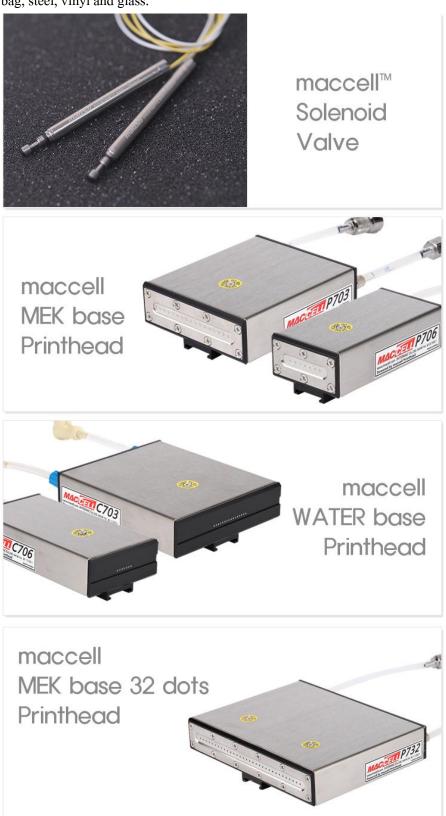

#### maccell<sup>TM</sup> Printhead

maccell printhead is another product of InterMac proprietary technology. It is designed to install and maintain easily with the most compact size. The solenoid valve in the printhead only weighs 3 gram and the size is 4 mm. Its size and structure make maccell printhead very unique and one of the most efficient device in the industry. Fast speed and easy-to-use valve ARRARY enable the system to adjust the size of large characters to smaller than other systems. In addition, pocket type solenoid valve helps users reduce maintenance costs and time.

InterMac offers two types of maccell printhead types. Printhead Type C uses water-based ink to mark on carton box and Type P printhead uses MEK based ink for non-absorbing surfaces like PP bag, steel, vinyl and glass.