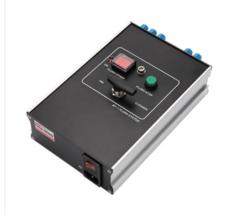

#### **Product Info**

maccell DOD ink-jet printing system has been focused on various applications and easy to operate. It has designed to impact, fine ink jet printer and adopts separated design, large graphic LCD and dialogue menu. You could get flexible, fine marking with fast 175 meters per minute speed. LP7000+ plus inkjet controller, one of maccell technology, can be used in a wide variety of field applications and designed to maximize user convenience with little supervision. Multilanguage support and interactive menu display, easy message edition and other functions is a perfection choice for many users.