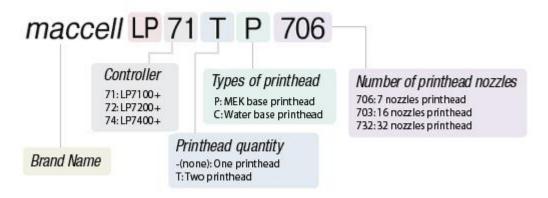

InterMac offers two types of maccell printhead types. Printhead Type C uses water-based ink to mark on carton box and Type P printhead uses MEK based ink for non-absorbing surfaces like PP bag, steel, vinyl and glass.

### **Specifications**

| ITEMS                                                                                      | maccell 7100+plus                                                                                                                                                                             | maccell 7200+plus                                          | maccell 7400+plus                                                             |
|--------------------------------------------------------------------------------------------|-----------------------------------------------------------------------------------------------------------------------------------------------------------------------------------------------|------------------------------------------------------------|-------------------------------------------------------------------------------|
| Character Font(HXW)                                                                        | 5x5, 7x5 or 7x10 One line                                                                                                                                                                     | 5x5, 7x5 or 7x10 Two lines<br>16x10, 16x20 One line        | 5x5, 7x5 or 7x10 4wo lines<br>15x10, 15x20 Two lines<br>32x20, 32x40 One line |
| Character Height                                                                           | 7nozzles printhead<br>26mm "P" Type<br>14or24mm "C" T ype                                                                                                                                     | 16nozzles printhead<br>63mm "P" Type<br>33or60mm "C" T ype | 32nozzles printhead<br>130mm "P" Type<br>68or 124mm "C" T ype                 |
| Data Storage                                                                               | Text 1000 Chracters/1Line (7Dots, 16Dots matrix) 500Char/Line (32Dots matrix)                                                                                                                 |                                                            |                                                                               |
| Print Speed                                                                                | Up to 170 meters/min(max) "P" Type<br>Up to 120 meters/min(max) "C" Type                                                                                                                      |                                                            |                                                                               |
| Memory Location Custom Characters Data interface Lan Networking LCD Display Font reduction | 100 Each memory storage location 7 or 16(H)X122dots(W) 50 each graphic data RS232, RS485 up to 15 controllers 64(H) X 128(V) Dots back light graphic LCD Font Reduction 0,1,2 or 3 Changeable |                                                            |                                                                               |
| Print Function                                                                             | Date, Real Time, Expiry date, Shift Time, Up-Counter<br>Single/ Double/ Light print, Repeat print, Print direction<br>Odd/ Even Counter, Repeat Counter                                       |                                                            |                                                                               |
| Hot key Function<br>Keypad                                                                 | Dot size, Print speed, Print delay, Purge<br>Tone up Keypad 59keys, Dialogue Menu                                                                                                             |                                                            |                                                                               |
| Ink Container                                                                              | 2.5 Liters Stainless Steel Container(standard)     5, 14Liters container(option)                                                                                                              |                                                            |                                                                               |
| Inks                                                                                       | M.E.K Base(Dye base) "P" type Water base "C" type                                                                                                                                             |                                                            |                                                                               |
| Input Signal<br>Power<br>Operating Temp                                                    | Photocell for Printout, Speed Encoder<br>90-250V AC 60Hz<br>5-45℃                                                                                                                             |                                                            |                                                                               |

#### **Product Selection Guide**