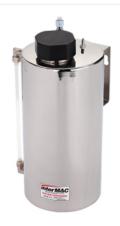

## Stainless steel Ink supply system

>>

Maccell ink reservoir is made of stainless steel. Its robust structure and durability help provide ink continuously and protect from any impact. Inter Mac provides two sizes of ink reservoirs 2.5 liter and 5.14 liter.