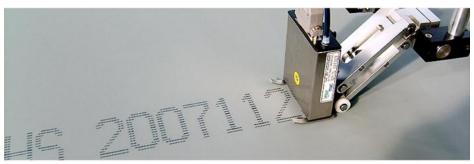

#### maccell<sup>TM</sup> Printhead

maccell printhead is another product of InterMac proprietary technology. It is designed to install and maintain easily with the most compact size. The solenoid valve in the printhead only weighs 3 gram and the size is 4 mm. Its size and structure make maccell printhead very unique and one of the most efficient device in the industry. Fast speed and easy-to-use valve ARRARY enable the system to adjust the size of large characters to smaller than other systems. In addition, pocket type solenoid valve helps users reduce maintenance costs and time.

InterMac offers two types of maccell printhead types. Printhead Type C uses water-based ink to mark on carton box and Type P printhead uses MEK based ink for non-absorbing surfaces like PP bag, steel, vinyl and glass.