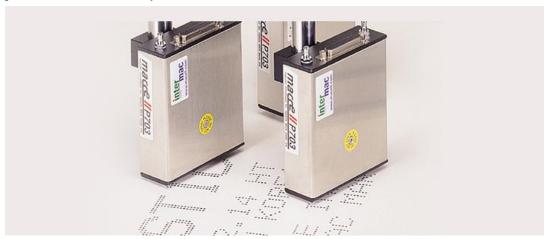

#### maccell<sup>TM</sup> Printhead

maccell printhead is another product of InterMac proprietary technology. It is designed to install and maintain easily with the most compact size. The solenoid valve in the printhead only weighs 3 gram and the size is 4 mm. Its size and structure make maccell printhead very unique and one of the most efficient device in the industry. Fast speed and easy-to-use valve ARRARY enable the system to adjust the size of large characters to smaller than other systems. In addition, pocket type solenoid valve helps users reduce maintenance costs and time.

InterMac offers two types of maccell printhead types. Printhead Type C uses water-based ink to mark on carton box and Type P printhead uses MEK based ink for non-absorbing surfaces like PP bag, steel, vinyl and glass.