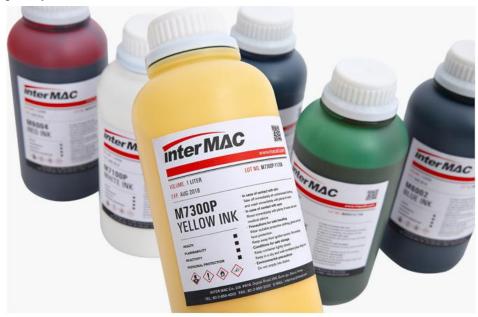

### Ink Type

InterMac develops and distributes a wide variety of inks to our customers worldwide for maccell marking systems. The quality and chemical compatibility with all of maccell products are the top priority of Inter Mac.

Water base ink – for porous surfaces such as paper or carton box

Solvent base ink – for non-porous surfaces such as mirror, painted item, coated paper, etc.

MEK base ink – for on products that require fast ink dry