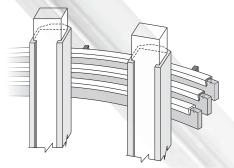

## SIDE GUIDES

**NECK GUIDES** 

SYSTEM<sup>®</sup> PLAST

**Conveying Chain** 

Mounted Roller Bearings

ROLLVVA5

KOP-FLEX Couplings