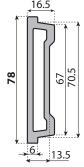

## SIDE GUIDES

**NECK GUIDES** 

SYSTEM<sup>®</sup> PLAST

**Conveying Chain** 

Mounted Roller Bearings

ROLLVVA5

KOP-FLEX Couplings