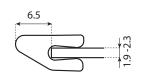

ific application. A part of the range is available in green, black and white. As specials black anti-static and anti-bacterial Nolu-Clean is available.

#### Nolu-S

Nolu-S is top-of-the-bill. Compared to the standard improved quality of UHMWPE the friction is 20 to 25% lower at least. The detailed graph below even shows a bigger gap in friction and the coefficient is constant as well!

In air-conveyors it has proven to dramatically improve the bottle flow, in heavy applications like spirals it reduced the friction to a level that makes a difference between failing and working! Nolu-S wear strips in conveyors make the operation quieter and smoother, avoiding slip-stick and noise!





## **WEAR STRIPS**







## BAR CAPS







## **RETURN WEAR STRIPS**



## SIDE GUIDES





















**NECK GUIDES** 



SYSTEM<sup>®</sup> PLAST

**Conveying Chain** 











Mounted Roller Bearings

ROLLVVA5









KOP-FLEX Couplings







### System Plast S.r.l.



Via San Rocco, 29/31 24060 Telgate (Bergamo) - ITALY

 Customer Service
 +39 035 83 51 301

 Fax
 +39 035 83 51 406

 E-mail
 info@systemplast.com

Full details regarding your nearest Sales contact and all information about other high quality System Plast products is available at **www.systemplast.com** 



#### System Plast - GERMANY

Tel. (03529) 56 15 0 - Fax (03529) 51 13 67 info@fspchains.com



#### **System Plast - GERMANY**

Sales Office - Tel. (06204) 9673 0 - Fax (06204) 9673 29 info-de@systemplast.com



#### **System Plast - FRANCE**

Tel. (01) 64 66 05 48 - Fax (01) 64 66 05 82 info-fr@systemplast.com