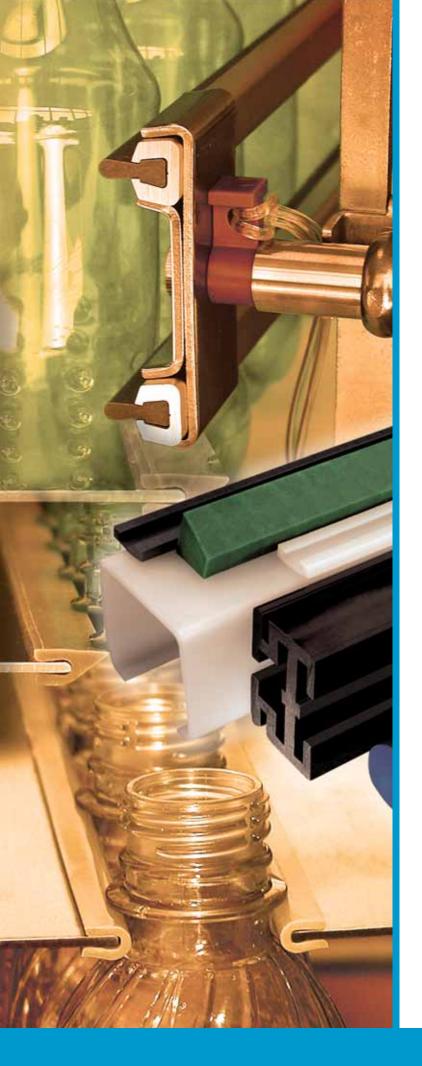

## **WEAR STRIPS**

## BAR CAPS

## **RETURN WEAR STRIPS**

## SIDE GUIDES

**NECK GUIDES** 

SYSTEM<sup>®</sup> PLAST

**Conveying Chain** 

Mounted Roller Bearings

ROLLVVA5

KOP-FLEX Couplings