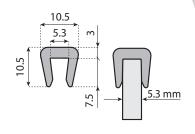

hylenes and polyamides are used. Each material for its own specific application. A part of the range is available in green, black and white. As specials black anti-static and anti-bacterial Nolu-Clean is available.

#### Nolu-S

Nolu-S is top-of-the-bill. Compared to the standard improved quality of UHMWPE the friction is 20 to 25% lower at least. The detailed graph below even shows a bigger gap in friction and the coefficient is constant as well!

In air-conveyors it has proven to dramatically improve the bottle flow, in heavy applications like spirals it reduced the friction to a level that makes a difference between failing and working! Nolu-S wear strips in conveyors make the operation quieter and smoother, avoiding slip-stick and noise!





## **WEAR STRIPS**







## BAR CAPS







## **RETURN WEAR STRIPS**



## SIDE GUIDES





















**NECK GUIDES** 



SYSTEM<sup>®</sup> PLAST

**Conveying Chain** 











Mounted Roller Bearings

ROLLVVA5









KOP-FLEX Couplings







### System Plast S.r.l.



Via San Rocco, 29/31 24060 Telgate (Bergamo) - ITALY

 Customer Service
 +39 035 83 51 301

 Fax
 +39 035 83 51 406

 E-mail
 info@systemplast.com

Full details regarding your nearest Sales contact and all information about other high quality System Plast products is available at **www.systemplast.com** 



#### System Plast - GERMANY

Tel. (03529) 56 15 0 - Fax (03529) 51 13 67 info@fspchains.com



#### **System Plast - GERMANY**

Sales Office - Tel. (06204) 9673 0 - Fax (06204) 9673 29 info-de@systemplast.com



#### **System Plast - FRANCE**

Tel. (