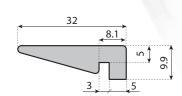

ic application. A part of the range is available in green, black and white. As specials black anti-static and anti-bacterial Nolu-Clean is available.

#### Nolu-S

Nolu-S is top-of-the-bill. Compared to the standard improved quality of UHMWPE the friction is 20 to 25% lower at least. The detailed graph below even shows a bigger gap in friction and the coefficient is constant as well!

In air-conveyors it has proven to dramatically improve the bottle flow, in heavy applications like spirals it reduced the friction to a level that makes a difference between failing and working! Nolu-S wear strips in conveyors make the operation quieter and smoother, avoiding slip-stick and noise!





## **WEAR STRIPS**







## BAR CAPS







## **RETURN WEAR STRIPS**



## SIDE GUIDES





















**NECK GUIDES** 



SYSTEM<sup>®</sup> PLAST

**Conveying Chain** 











Mounted Roller Bearings

ROLLVVA5









KOP-FLEX Couplings







### System Plast S.r.l.



Via San Rocco, 29/31 24060 Telgate (Bergamo) - ITALY

 Customer Service
 +39 035 83 51 301

 Fax
 +39 035 83 51 406

 E-mail
 info@systemplast.com

Full details regarding your nearest Sales contact and all information about other high quality System Plast products is available at **www.systemplast.com** 



#### System Plast - GERMANY

Tel. (03529) 56 15 0 - Fax (03529) 51 13 67 info@fspchains.com



#### **System Plast - GERMANY**

Sales Office - Tel. (06204) 9673 0 - Fax (06204) 9673 29 info-de@systemplast.com



#### **System Plast - FRANCE**

Tel. (01) 64 66 05 48 - Fax (01) 64 66 05 82 info-fr@systemplast.com