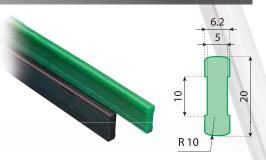

ed. Each material for its own specific application. A part of the range is available in green, black and white. As specials black anti-static and anti-bacterial Nolu-Clean is available.

#### Nolu-S

Nolu-S is top-of-the-bill. Compared to the standard improved quality of UHMWPE the friction is 20 to 25% lower at least. The detailed graph below even shows a bigger gap in friction and the coefficient is constant as well!

In air-conveyors it has proven to dramatically improve the bottle flow, in heavy applications like spirals it reduced the friction to a level that makes a difference between failing and working! Nolu-S wear strips in conveyors make the operation quieter and smoother, avoiding slip-stick and noise!





## **WEAR STRIPS**







## BAR CAPS







## **RETURN WEAR STRIPS**



## SIDE GUIDES





















**NECK GUIDES** 



SYSTEM<sup>®</sup> PLAST

**Conveying Chain** 











Mounted Roller Bearings

ROLLVVA5









KOP-FLEX Couplings







### System Plast S.r.l.



Via San Rocco, 29/31 24060 Telgate (Bergamo) - ITALY

 Customer Service
 +39 035 83 51 301

 Fax
 +39 035 83 51 406

 E-mail
 info@systemplast.com

Full details regarding your nearest Sales contact and all information about other high quality System Plast products is available at **www.systemplast.com** 



#### System Plast - GERMANY

Tel. (03529) 56 15 0 - Fax (03529) 51 13 67 info@fspchains.com



#### **System Plast - GERMANY**

Sales Office - Tel. (06204) 9673 0 - Fax (06204) 9673 29 info-de@systemplast.com



#### **System Plast - FRANCE**

Tel. (01) 64 66 05 48 - Fax (01) 64