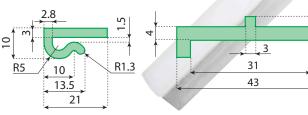

y high quality polyethylenes and polyamides are used. Each material for its own specific application. A part of the range is available in green, black and white. As specials black anti-static and anti-bacterial Nolu-Clean is available.

#### Nolu-S

Nolu-S is top-of-the-bill. Compared to the standard improved quality of UHMWPE the friction is 20 to 25% lower at least. The detailed graph below even shows a bigger gap in friction and the coefficient is constant as well!

In air-conveyors it has proven to dramatically improve the bottle flow, in heavy applications like spirals it reduced the friction to a level that makes a difference between failing and working! Nolu-S wear strips in conveyors make the operation quieter and smoother, avoiding slip-stick and noise!





## **WEAR STRIPS**







## BAR CAPS







## **RETURN WEAR STRIPS**



## SIDE GUIDES





















**NECK GUIDES** 



SYSTEM<sup>®</sup> PLAST

**Conveying Chain** 











Mounted Roller Bearings

ROLLVVA5









KOP-FLEX Couplings







### System Plast S.r.l.



Via San Rocco, 29/31 24060 Telgate (Bergamo) - ITALY

 Customer Service
 +39 035 83 51 301

 Fax
 +39 035 83 51 406

 E-mail
 info@systemplast.com

Full details regarding your nearest Sales contact and all information about other high quality System Plast products is available at **www.systemplast.com** 



#### System Plast - GERMANY

Tel. (03529) 56 15 0 - Fax (03529) 51 13 67 info@fspchains.com



#### **System Plast - GERMANY**

Sales Office - Tel. (06204) 9673 0 - Fax (06204) 9673 29 info-de@systemplast.com



#### **System Pla