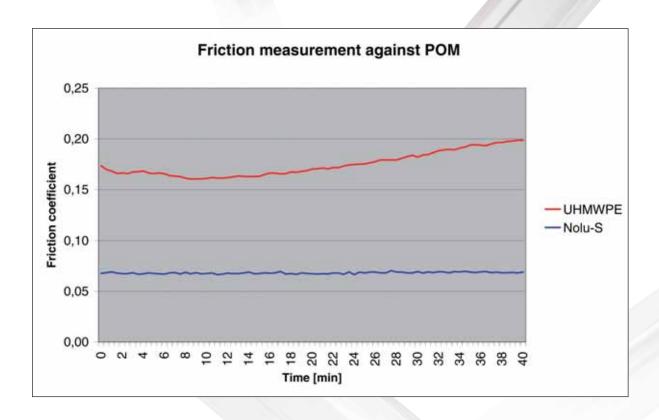

#### Nolu-S

Nolu-S is top-of-the-bill. Compared to the standard improved quality of UHMWPE the friction is 20 to 25% lower at least. The detailed graph below even shows a bigger gap in friction and the coefficient is constant as well!

In air-conveyors it has proven to dramatically improve the bottle flow, in heavy applications like spirals it reduced the friction to a level that makes a difference between failing and working! Nolu-S wear strips in conveyors make the operation quieter and smoother, avoiding slip-stick and noise!