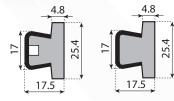

its own specific application. A part of the range is available in green, black and white. As specials black anti-static and anti-bacterial Nolu-Clean is available.

#### Nolu-S

Nolu-S is top-of-the-bill. Compared to the standard improved quality of UHMWPE the friction is 20 to 25% lower at least. The detailed graph below even shows a bigger gap in friction and the coefficient is constant as well!

In air-conveyors it has proven to dramatically improve the bottle flow, in heavy applications like spirals it reduced the friction to a level that makes a difference between failing and working! Nolu-S wear strips in conveyors make the operation quieter and smoother, avoiding slip-stick and noise!





## **WEAR STRIPS**







## BAR CAPS







## **RETURN WEAR STRIPS**



## SIDE GUIDES





















**NECK GUIDES** 



SYSTEM<sup>®</sup> PLAST

**Conveying Chain** 











Mounted Roller Bearings

ROLLVVA5









KOP-FLEX Couplings







### System Plast S.r.l.



Via San Rocco, 29/31 24060 Telgate (Bergamo) - ITALY

 Customer Service
 +39 035 83 51 301

 Fax
 +39 035 83 51 406

 E-mail
 info@systemplast.com

Full details regarding your nearest Sales contact and all information about other high quality System Plast products is available at **www.systemplast.com** 



#### System Plast - GERMANY

Tel. (03529) 56 15 0 - Fax (03529) 51 13 67 info@fspchains.com



#### **System Plast - GERMANY**

Sales Office - Tel. (06204) 9673 0 - Fax (06204) 9673 29 info-de@systemplast.com



#### **System Plast - FRANCE**

Tel. (01) 64 66 05 48 - Fax (01) 64 66 05 82 info-fr@syst