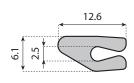

ecific application. A part of the range is available in green, black and white. As specials black anti-static and anti-bacterial Nolu-Clean is available.

#### Nolu-S

Nolu-S is top-of-the-bill. Compared to the standard improved quality of UHMWPE the friction is 20 to 25% lower at least. The detailed graph below even shows a bigger gap in friction and the coefficient is constant as well!

In air-conveyors it has proven to dramatically improve the bottle flow, in heavy applications like spirals it reduced the friction to a level that makes a difference between failing and working! Nolu-S wear strips in conveyors make the operation quieter and smoother, avoiding slip-stick and noise!





## **WEAR STRIPS**







## BAR CAPS







## **RETURN WEAR STRIPS**



## SIDE GUIDES





















**NECK GUIDES** 



SYSTEM<sup>®</sup> PLAST

**Conveying Chain** 











Mounted Roller Bearings

ROLLVVA5









KOP-FLEX Couplings







### System Plast S.r.l.



Via San Rocco, 29/31 24060 Telgate (Bergamo) - ITALY

 Customer Service
 +39 035 83 51 301

 Fax
 +39 035 83 51 406

 E-mail
 info@systemplast.com

Full details regarding your nearest Sales contact and all information about other high quality System Plast products is available at **www.systemplast.com** 



#### System Plast - GERMANY

Tel. (03529) 56 15 0 - Fax (03529) 51 13 67 info@fspchains.com



#### **System Plast - GERMANY**

Sales Office - Tel. (06204) 9673 0 - Fax (06204) 9673 29 info-de@systemplast.com



#### **System Plast - FRANCE**

Tel. (01) 64 66 05 48 - Fax (01) 64 66 05 82 info-fr@systemplast.co