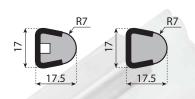

## SIDE GUIDES

**NECK GUIDES** 

SYSTEM<sup>®</sup> PLAST

**Conveying Chain** 

Mounted Roller Bearings

ROLLVVA5

KOP-FLEX Couplings