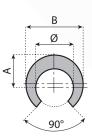

specific application. A part of the range is available in green, black and white. As specials black anti-static and anti-bacterial Nolu-Clean is available.

#### Nolu-S

Nolu-S is top-of-the-bill. Compared to the standard improved quality of UHMWPE the friction is 20 to 25% lower at least. The detailed graph below even shows a bigger gap in friction and the coefficient is constant as well!

In air-conveyors it has proven to dramatically improve the bottle flow, in heavy applications like spirals it reduced the friction to a level that makes a difference between failing and working! Nolu-S wear strips in conveyors make the operation quieter and smoother, avoiding slip-stick and noise!





## **WEAR STRIPS**







## BAR CAPS







## **RETURN WEAR STRIPS**



## SIDE GUIDES





















**NECK GUIDES** 



SYSTEM<sup>®</sup> PLAST

**Conveying Chain** 











Mounted Roller Bearings

ROLLVVA5









KOP-FLEX Couplings







### System Plast S.r.l.



Via San Rocco, 29/31 24060 Telgate (Bergamo) - ITALY

 Customer Service
 +39 035 83 51 301

 Fax
 +39 035 83 51 406

 E-mail
 info@systemplast.com

Full details regarding your nearest Sales contact and all information about other high quality System Plast products is available at **www.systemplast.com** 



#### System Plast - GERMANY

Tel. (03529) 56 15 0 - Fax (03529) 51 13 67 info@fspchains.com



#### **System Plast - GERMANY**

Sales Office - Tel. (06204) 9673 0 - Fax (06204) 9673 29 info-de@systemplast.com



#### **System Plast - FRANCE**

Tel. (01) 64 66 05 48 - Fax (01) 64 66 05 82 info-fr@systemplast.