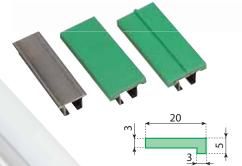

nly high quality polyethylenes and polyamides are used. Each material for its own specific application. A part of the range is available in green, black and white. As specials black anti-static and anti-bacterial Nolu-Clean is available.

#### Nolu-S

Nolu-S is top-of-the-bill. Compared to the standard improved quality of UHMWPE the friction is 20 to 25% lower at least. The detailed graph below even shows a bigger gap in friction and the coefficient is constant as well!

In air-conveyors it has proven to dramatically improve the bottle flow, in heavy applications like spirals it reduced the friction to a level that makes a difference between failing and working! Nolu-S wear strips in conveyors make the operation quieter and smoother, avoiding slip-stick and noise!





## **WEAR STRIPS**







## BAR CAPS







## **RETURN WEAR STRIPS**



## SIDE GUIDES





















**NECK GUIDES** 



SYSTEM<sup>®</sup> PLAST

**Conveying Chain** 











Mounted Roller Bearings

ROLLVVA5









KOP-FLEX Couplings







### System Plast S.r.l.



Via San Rocco, 29/31 24060 Telgate (Bergamo) - ITALY

 Customer Service
 +39 035 83 51 301

 Fax
 +39 035 83 51 406

 E-mail
 info@systemplast.com

Full details regarding your nearest Sales contact and all information about other high quality System Plast products is available at **www.systemplast.com** 



#### System Plast - GERMANY

Tel. (03529) 56 15 0 - Fax (03529) 51 13 67 info@fspchains.com



#### **System Plast - GERMANY**

Sales Office - Tel. (06204) 9673 0 - Fax (06204) 9673 29 info-de@systemplast.com



#### **System P