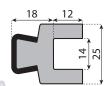

## SIDE GUIDES

**NECK GUIDES** 

SYSTEM<sup>®</sup> PLAST

**Conveying Chain** 

Mounted Roller Bearings

ROLLVVA5

KOP-FLEX Couplings