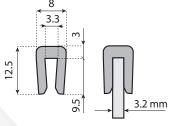

ethylenes and polyamides are used. Each material for its own specific application. A part of the range is available in green, black and white. As specials black anti-static and anti-bacterial Nolu-Clean is available.

#### Nolu-S

Nolu-S is top-of-the-bill. Compared to the standard improved quality of UHMWPE the friction is 20 to 25% lower at least. The detailed graph below even shows a bigger gap in friction and the coefficient is constant as well!

In air-conveyors it has proven to dramatically improve the bottle flow, in heavy applications like spirals it reduced the friction to a level that makes a difference between failing and working! Nolu-S wear strips in conveyors make the operation quieter and smoother, avoiding slip-stick and noise!





## **WEAR STRIPS**







## BAR CAPS







## **RETURN WEAR STRIPS**



## SIDE GUIDES





















**NECK GUIDES** 



SYSTEM<sup>®</sup> PLAST

**Conveying Chain** 











Mounted Roller Bearings

ROLLVVA5









KOP-FLEX Couplings







### System Plast S.r.l.



Via San Rocco, 29/31 24060 Telgate (Bergamo) - ITALY

 Customer Service
 +39 035 83 51 301

 Fax
 +39 035 83 51 406

 E-mail
 info@systemplast.com

Full details regarding your nearest Sales contact and all information about other high quality System Plast products is available at **www.systemplast.com** 



#### System Plast - GERMANY

Tel. (03529) 56 15 0 - Fax (03529) 51 13 67 info@fspchains.com



#### **System Plast - GERMANY**

Sales Office - Tel. (06204) 9673 0 - Fax (06204) 9673 29 info-de@systemplast.com



#### **System Plast - FRANCE**

Tel.